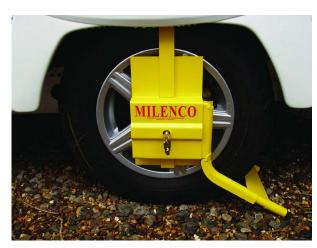

- 1. Slide the Milenco front cover with top strap over the wheel in a horizontal position, avoiding the wheel arch of the vehicle.
- 2. Rotate so that the top strap is over the centre of the wheel.
- 3. Insert the right leg through the right side of the front cover, ensuring the rear leg goes behind the tyre.
- 4. Insert the key and release the lock by rotating the key 180 degrees clockwise.
- 5. Insert left leg through the left side of the front cover (note: lower edge of left-hand locking plate must insert over right hand locking plate)
- 6. Lock Wheelclamp by rotating the key 180 degrees anti-clockwise and then remove your key.
- 7. To remove your Milenco Wheelclamp release lock by rotating key, squeeze both legs together to release locking mechanism then reverse the above instructions