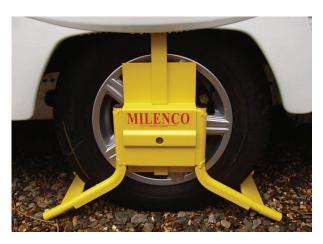

- 1. Slide the Milenco front cover with top strap over the wheel in a horizontal position, avoiding the wheel arch of the vehicle.
- 2. Rotate so that the top strap is over the centre of the wheel.
- 3. Insert the right leg through the right side of the front cover, ensuring the rear leg goes behind the tyre.
- 4. Insert the key and release the lock by rotating the key 180 degrees clockwise.
- 5. Insert left leg through the left side of the front cover (note: lower edge of left-hand locking plate must insert over right hand locking plate)
- 6. Lock Wheelclamp by rotating the key 180 degrees anti-clockwise and then remove your key.
- 7. To remove your Milenco Wheelclamp release lock by rotating key, squeeze both legs together to release locking mechanism then reverse the above instructions