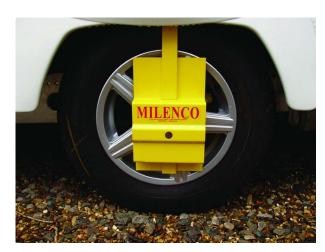

- 1. Slide the Milenco front cover with top strap over the wheel in a horizontal position, avoiding the wheel arch of the vehicle.
- 2. Rotate so that the top strap is over the centre of the wheel.
- 3. Insert the right leg through the right side of the front cover, ensuring the rear leg goes behind the tyre.
- 4. Insert the key and release the lock by rotating the key 180 degrees clockwise.
- 5. Insert left leg through the left side of the front cover (note: lower edge of left-hand locking plate must insert over right hand locking plate)
- 6. Lock Wheelclamp by rotating the key 180 degrees anti-clockwise and then remove your key.
- 7. To remove your Milenco Wheelclamp release lock by rotating key, squeeze both legs together to release locking mechanism then reverse the above instructions