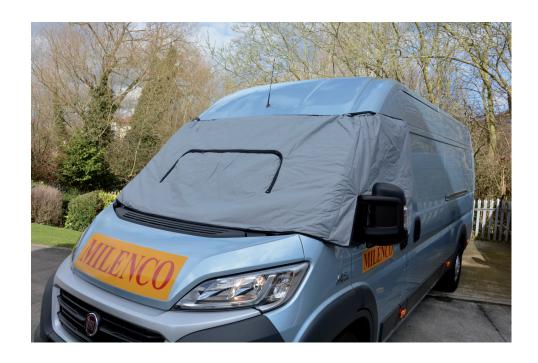

## **Universal External Thermal Blind**

THINK READ PLAN

- 1. Unpack blind from bag
- 2. Unroll blind and release all 4 Velcro straps
- 3. Identify elasticated door straps
- 4. Open driver's door and hook strap over top corner of door
- 5. Align blind with top edge and side of door
- 6. Walk around front of vehicle holding opposite end of blind
- 7. Open passenger door and hook strap over top corner of door
- 8. Align blind with top edge and side of door
- 9. Carefully push lug behind door seal and close passenger door (avoid trapping fingers)
- 10. Align cut-out for mirror over mirror arms
- 11. Return to driver's door
- 12. Align cut-out for mirror over mirror arms
- 13. Align blind with top edge and side of door
- 14. Carefully push lug behind door seal and close driver's door (avoid trapping fingers)
- 15. Line blind up with the top and bottom of the windscreen
- 16. Place wipers on top of blind to hold in position
- 17. Tighten all 4 Velcro straps